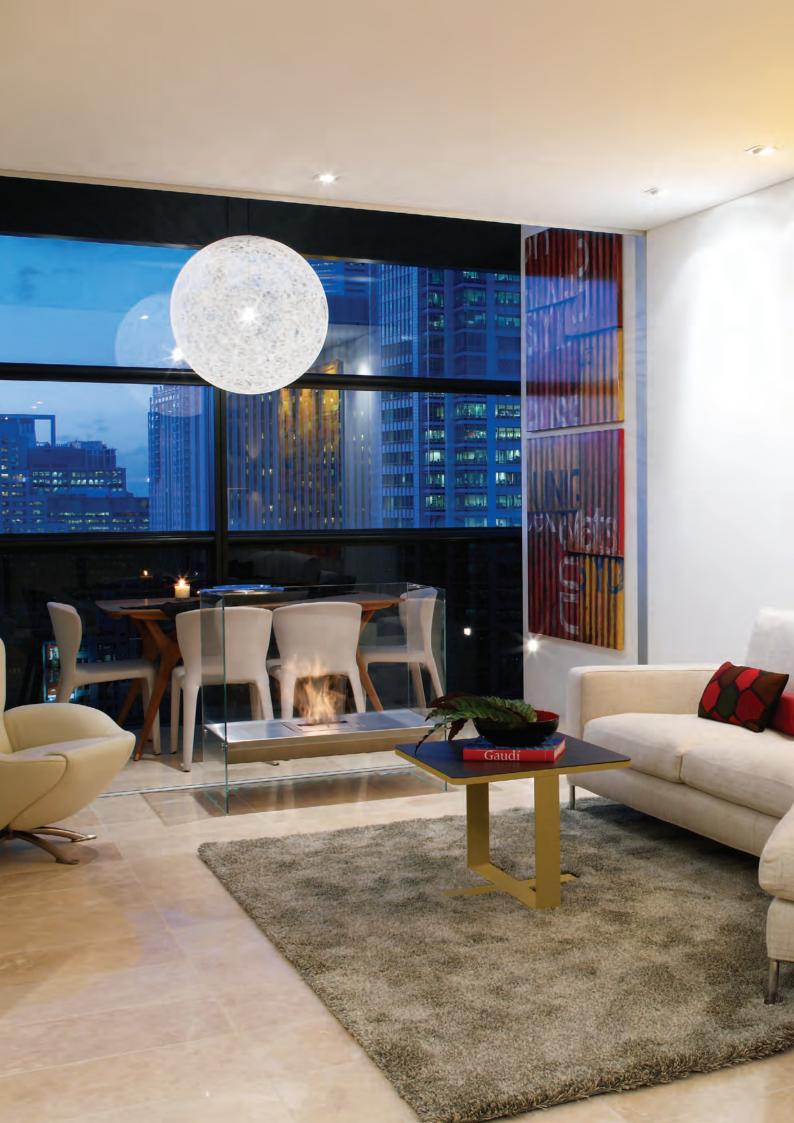

## ecosmar+<sup>™</sup>

The EcoSmart Igloo is designed with a futuristic appeal to enhance any contemporary décor. It's distinctive and original, featuring a toughened glass surround that conveys a 'disappearing' effect.

A stainless steel bench is suspended between the glass surround, and this unique form allows the flame to 'dance' in many directions off the reflective glass panels, generating ambience and warmth and ensuring a stunning centrepiece.

Created as a portable work of art, the Igloo's sleek, minimalist lines add an element of chic to residential units, apartments, houses, and commercial premises including offices, bars and restaurants.