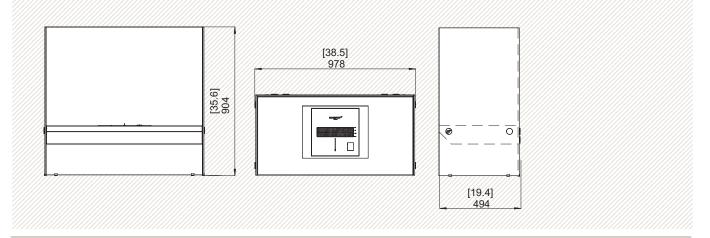

Fueled by Bioethanol - an environmentally friendly, renewable energy - the Igloo, like the rest of the Designer Range, is clean and green.

| Designer              | Paul Cohen                                            |
|-----------------------|-------------------------------------------------------|
| Dimensions            | H 900mm W 977mm D 493mm<br>H 35.4in W 38.5in D 19.4in |
| Weight                | 54.5kg, 120.1lbs                                      |
| Materials             | Stainless Steel,<br>Toughened Glass                   |
| Application           | Indoor                                                |
| Compatible<br>Burners | BK Series                                             |
|                       |                                                       |