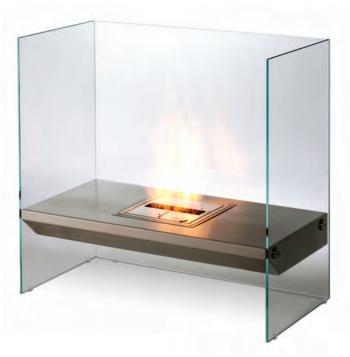

## ecosmar+<sup>™</sup>

The EcoSmart Igloo is designed with a futuristic appeal to enhance any contemporary décor. It's distinctive and original, featuring a toughened glass surround that conveys a 'disappearing' effect.

A stainless steel bench is suspended between the glass surround, and this unique form allows the flame to 'dance' in many directions off the reflective glass panels, generating ambience and warmth and ensuring a stunning centrepiece.

Created as a portable work of art, the Igloo's sleek, minimalist lines add an element of chic to residential units, apartments, houses, and commercial premises including offices, bars and restaurants.