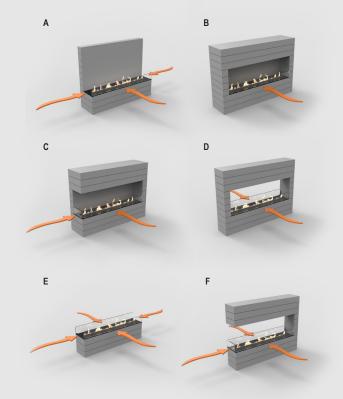

# GLASS

Optional: Glass screen.

Decoflame recommends installing one or more glass shields in order to protect the mist from draught, while keeping it vivid.

It is possible to order more glasses for version B-F.

In version C and F, it is only possible to order the small end glass - if the topplate is minimum 300mm in depth.