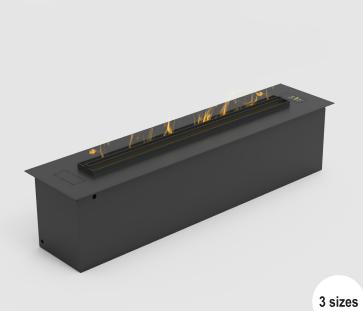

# HYBRID MIST FIREPLACE™ 720mm - 920mm - 1120mm

The Hybrid Mist Fireplace has been developed with a technology that atomizes the water vapor. The mist can then be controlled electronically and combined with special built-in LED lights in different colors which give the illusion of real flames.

For those who are not much for open fire in the home when there are small children or pets around, this is a great alternative.

This fireplace comes in three standard sizes.

## **FEATURES**

- Hybrid Mist Technology
- Water Level Indicator / Flame Level Indicator
- Remote control
- Bluetooth / App
- 6 flame levels

### **TOP FINISH**

Standard: Black powder coated top-plate