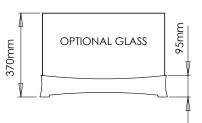

The decoflame® Ascot Lux series comes in three different dimensions as standard and can optionally be shielded to the front and/or to the back with a hardened glass screen.

The flame instensity of the patented decoflame® burner can be adjusted.

#### Materials:

Aluminium, stainless steel and hardened glass (optional).