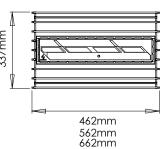

### Burner volume:

400mm burner - 1.8 litres 500mm burner - 2.3 litres 600mm burner - 2.8 litres

Use only bioethanol for decoflame® fireplaces.

#### Heat efficiency:

400mm burner - 2.2 - 4.4 kW/h 500mm burner - 2.7 - 5.4 kW/h 600mm burner - 3,6 - 7.2 kW/h