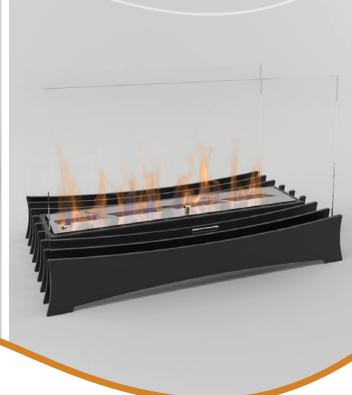

The decoflame® Ascot Lux series comes in three different dimensions as standard and can optionally be shielded to the front and/or to the back with a hardened glass screen.

The flame instensity of the patented decoflame® burner can be adjusted.