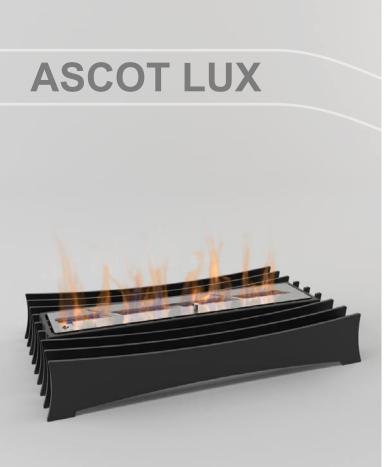

## **Fireplace Insert**

Decoflame's series of bioethanol fireplace inserts Ascot is the solution for owners of traditional fireplaces who are not only tired of messy wood burning logs but also wish to opt for a greener, more environmentally friendly alternative.

The decoflame® Ascot Lux series comes in three different dimensions as standard and can optionally be shielded to the front and/or to the back with a hardened glass screen.

The flame instensity of the patented decoflame® burner can be adjusted.