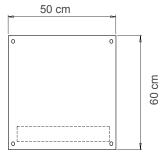

s steel.

The Atlantic Tower is the smallest model in the Atlantic series of fireplaces. With its vertical layout, the Tower is well suited for smaller settings, as in kitchens or hung on a column. The tempered glass front ensures an efficient convection which provides an even heat distribution in the room. The flame intensity of the patented burner of the Atlantic Tower is adjustable.

### **Specifications**

### Materials:

Steel, stainless steel and tempered glass.

Finish: Powder-coated

Heat efficiency: 3.1 – 6.2 kW

## Burner volume:

2.5 litres of bioethanol. Use only bioethanol for Decoflame® fireplaces.

#### **Burning duration:**

One filling of bioethanol will burn 4 - 8 hours depending on flame intensity and air flow (adjustable flames).

### **Dimensions:**

Weight:

17.0 kg