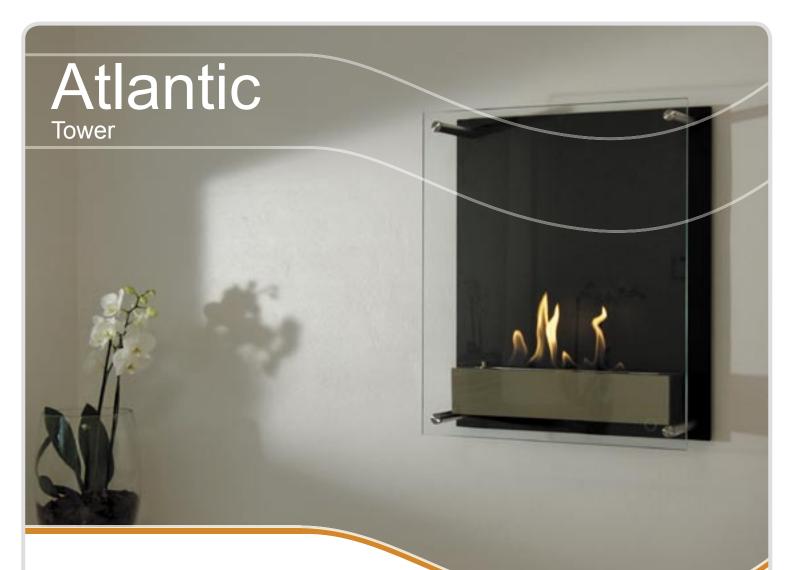

# Atlantic Tower

The Decoflame® Atlantic Tower bioethanol fireplace is an exclusive wall-mounted fireplace executed in glass and stainless steel.

The Atlantic Tower is the smallest model in the Atlantic series of fireplaces. With its vertical layout, the Tower is well suited for smaller settings, as in kitchens or hung on a column. The tempered glass front ensures an efficient convection which provides an even heat distribution in the room. The flame intensity of the patented burner of the Atlantic Tower is adjustable.

### Materials:

Steel, stainless steel and tempered glass.

Finish: Powder-coated

Heat efficiency: 3.1 – 6.2 kW

## Burner volume:

2.5 litres of bioethanol. Use only bioethanol for Decoflame® fireplaces.

#### **Burning duration:**

One filling of bioethanol will burn 4 - 8 hours depending on flame intensity and air flow (adjustable flames).