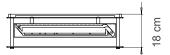

steel.

The Atlantic Tower is the smallest model in the Atlantic series of fireplaces. With its vertical layout, the Tower is well suited for smaller settings, as in kitchens or hung on a column. The tempered glass front ensures an efficient convection which provides an even heat distribution in the room. The flame intensity of the patented burner of the Atlantic Tower is adjustable.

### **Specifications**

### Materials:

Steel, stainless steel and tempered glass.

Finish: Powder-coated

Heat efficiency: 3.1 – 6.2 kW

## Burner volume:

2.5 litres of bioethanol. Use only bioethanol for Decoflame® fireplaces.

#### **Burning duration:**

One filling of bioethanol will burn 4 - 8 hours depending on flame intensity and air flow (adjustable flames).

### **Dimensions:**

Weight:

17.0 kg