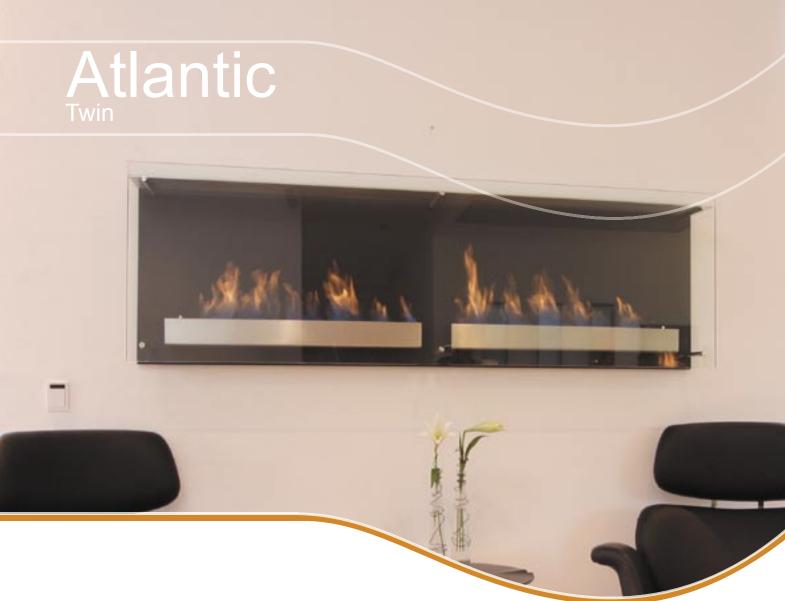

# Atlantic Twin

The Decoflame® Atlantic Twin bioethanol fireplace is an exclusive wall-mounted fireplace executed in glass and stainless steel.

With its two adjacent burners the Twin is the largest model in the Atlantic Series which makes it well suited for more spacious settings. The tempered glass front ensures an efficient convection which provides an even heat distribution in the room. The flame intensity of both burners is adjustable.

### **Materials:**

Steel, stainless steel and tempered glass.