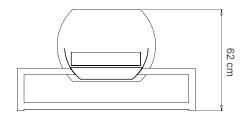

ines a fireplace atmosphere with traditional Danish furniture design.

The Chicago provides an exclusive touch to any modern home. Also this model is a free-standing floor model well suited for both inand outdoor use. It can be made in different finishes and bespoke dimensions. The Chicago features an easily refillable burner with adjustable flame intensity.

# **Specifications**

#### Materials:

Wood, glass and stainless steel.

## Finishes:

Brushed stainless steel and black laminate (others upon request).

# Heat efficiency:

3.6 - 7.2 kW

#### **Burner volume:**

4 litres of bioethanol. Use only bioethanol for Decoflame® fireplaces.

# **Burning duration:**

One filling of bioethanol will burn 4 - 8 hours depending on flame intensity and air flow.

## **Dimensions:**

Weight:

60 kg







Design: Kjell Thomsen, Decoflame®