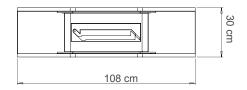

es a fireplace atmosphere with traditional Danish furniture design.

The Chicago provides an exclusive touch to any modern home. Also this model is a free-standing floor model well suited for both inand outdoor use. It can be made in different finishes and bespoke dimensions. The Chicago features an easily refillable burner with adjustable flame intensity.

# **Specifications**

#### Materials:

Wood, glass and stainless steel.

## Finishes:

Brushed stainless steel and black laminate (others upon request).

# Heat efficiency:

3.6 - 7.2 kW

#### **Burner volume:**

4 litres of bioethanol. Use only bioethanol for Decoflame® fireplaces.

# **Burning duration:**

One filling of bioethanol will burn 4 - 8 hours depending on flame intensity and air flow.

## **Dimensions:**

Weight:

60 kg







Design: Kjell Thomsen, Decoflame®