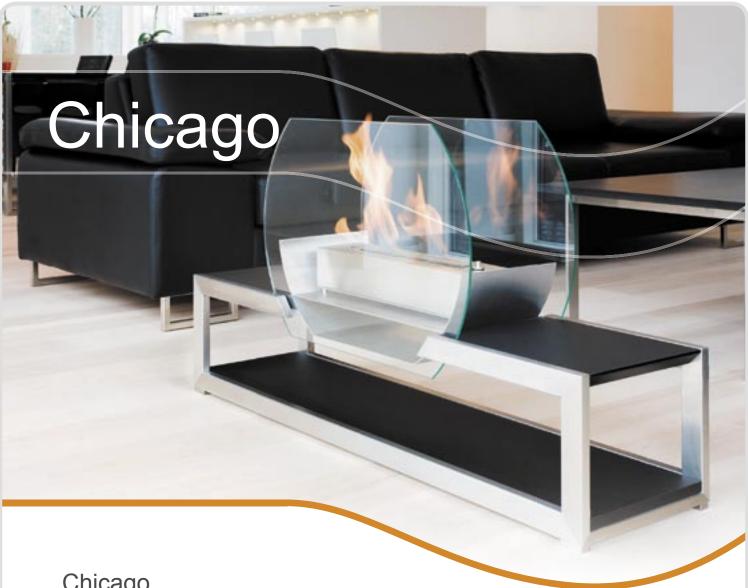

# Chicago

The Decoflame® Chicago fireplace is a unique object which combines a fireplace atmosphere with traditional Danish furniture design.

The Chicago provides an exclusive touch to any modern home. Also this model is a free-standing floor model well suited for both inand outdoor use. It can be made in different finishes and bespoke dimensions. The Chicago features an easily refillable burner with adjustable flame intensity.