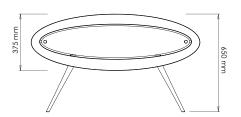

ing and thanks to rotation allows a 360 degrees view of the flames. It comes with optional hardened, tempered glass sheets to either one or both sides.

The Ellipse Ceiling is available in four standard finishes: black, white, brushed and highly polished stainless steel. These four finishes can be mixed for the inside and outside of the fireplace on customer request.

# **Specifications**

#### Materials:

Steel, stainless steel, tempered glass.

#### Finish:

Powder-coated steel and brushed stainless steel.

## Heat efficiency:

Approx. 3 kW

#### **Burner volume:**

4 litres of bioethanol. Use only bioethanol for decoflame® fireplaces.

### **Burning duration:**

One filling of bioethanol will burn 4 - 8 hours depending on flame intensity and air flow.

# **Dimensions:**

Weight: 70 kg







Design: Kjell Thomsen