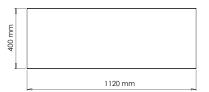

g and thanks to rotation allows a 360 degrees view of the flames. It comes with optional hardened, tempered glass sheets to either one or both sides.

The Ellipse Ceiling is available in four standard finishes: black, white, brushed and highly polished stainless steel. These four finishes can be mixed for the inside and outside of the fireplace on customer request.

# **Specifications**

#### Materials:

Steel, stainless steel, tempered glass.

#### Finish:

Powder-coated steel and brushed stainless steel.

## Heat efficiency:

Approx. 3 kW

#### **Burner volume:**

4 litres of bioethanol. Use only bioethanol for decoflame® fireplaces.

### **Burning duration:**

One filling of bioethanol will burn 4 - 8 hours depending on flame intensity and air flow.

# **Dimensions:**

Weight: 70 kg







Design: Kjell Thomsen