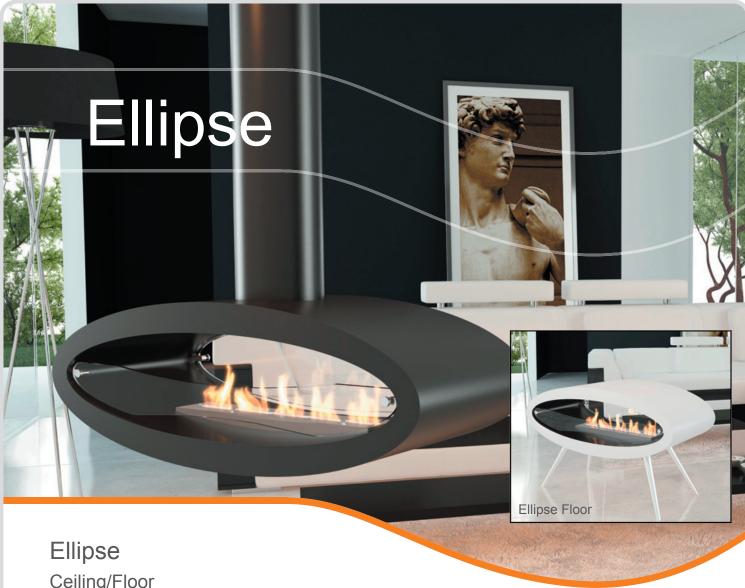

Ceiling/Floor

As an entirely new category, decoflame® introduced in autumn 2010 the Ellipse Ceiling - the fireplace which mounted to the ceiling and thanks to rotation allows a 360 degrees view of the flames. It comes with optional hardened, tempered glass sheets to either one or both sides.

The Ellipse Ceiling is available in four standard finishes: black, white, brushed and highly polished stainless steel. These four finishes can be mixed for the inside and outside of the fireplace on customer request.