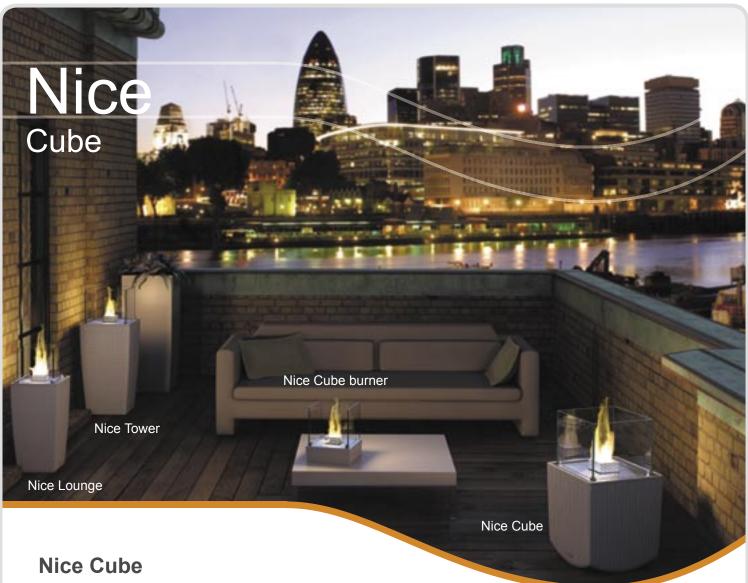

Nice is an all new series of bioethanol fires from Decoflame.

As a first of all decoflame® models, the Nice series offers great versatility in use as either a free-standing fire column or a mobile table top fire: The burner is simply lifted out of the vase and can then be placed anywhere. Nice is designed to add the cosiness and wild remarking of an energing to

and wild romantic of an open fire to long summer nights in your garden, on your terrace or in your livingroom.

The decoflame® Nice comes in two heights (the taller Tower and lower Lounge) and is available with vases of several colours in high gloss and also with a woven structure. A wheeled coaster for ease of relocation is available as option.

# Nice

Cube

Decoflame ApS www.decoflame.com info@decoflame.com