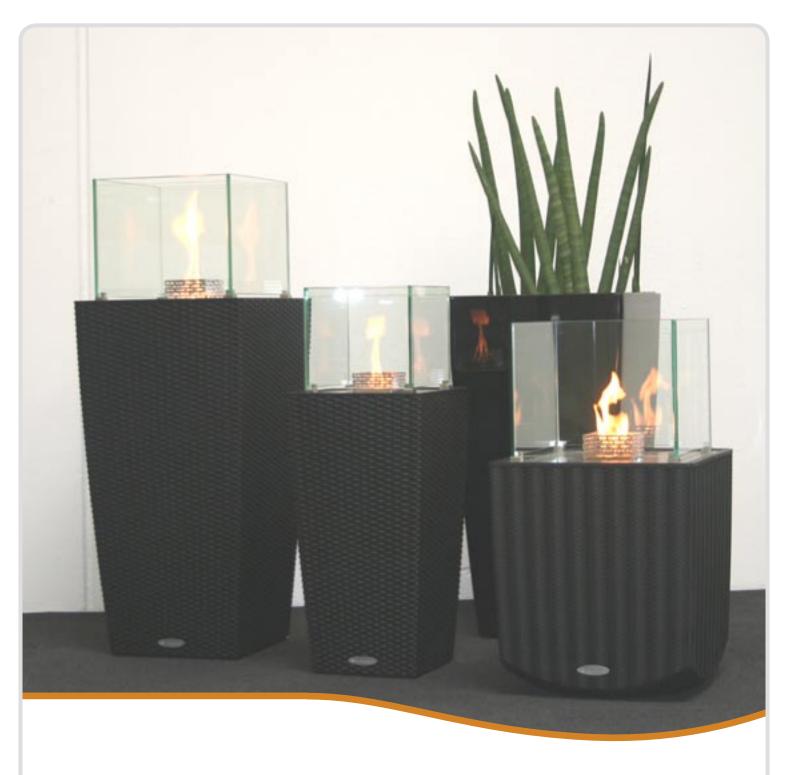

and wild romantic of an open fire to long summer nights in your garden, on your terrace or in your livingroom.

The decoflame® Nice comes in two heights (the taller Tower and lower Lounge) and is available with vases of several colours in high gloss and also with a woven structure. A wheeled coaster for ease of relocation is available as option.

The decoflame® Square burner featured in these models is made of white powder-coated steel and is shielded by an optic white, tempered glass surround of 8mm thickness.

# **Finishes**

Black

Granite

Ivory

Cottage Espresso