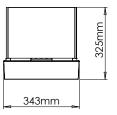

The decoflame® Square burner featured in these models is made of white powder-coated steel and is shielded by an optic white, tempered glass surround of 8mm thickness.

## **Specifications**