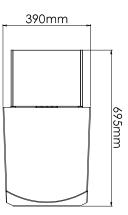

The decoflame® Square burner featured in these models is made of white powder-coated steel and is shielded by an optic white, tempered glass surround of 8mm thickness.

## **Specifications**