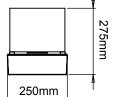

#### Burning duration:

One filling of bioethanol will burn 5-6 hours depending on draught and weather conditions.

Weight: 12kg

395mm

735mm