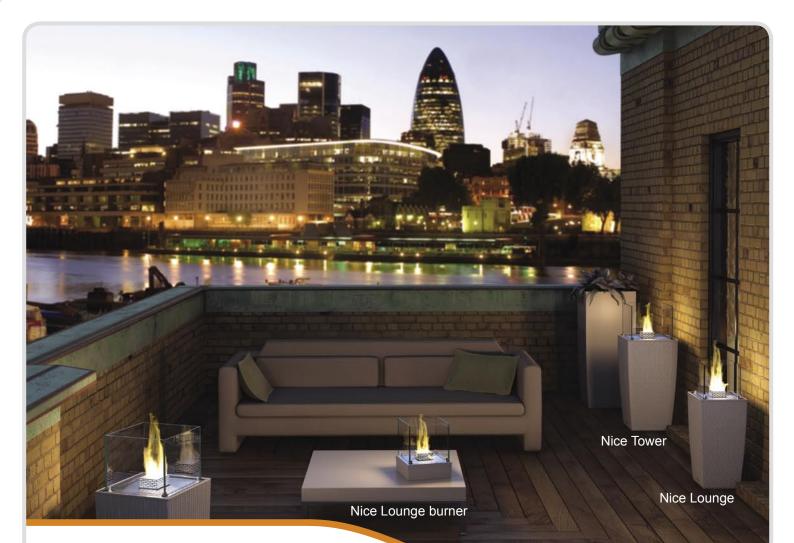

# Nice Lounge

Nice is an all new series of bioethanol fires from Decoflame.

As a first of all decoflame® models, the Nice series offers great versatility in use as either a free-standing fire column or a mobile table top fire: The burner is simply lifted out of the vase and can then be placed anywhere. Nice is designed to add the cosiness and wild romantic of an open fire to long summer nights in your garden, on your terrace or in your livingroom. The decoflame® Nice comes in two heights (the taller Tower and lower Lounge) and is available with vases of several colours in high gloss and also with a woven structure. A wheeled coaster for ease of relocation is available as option.

The decoflame® Nice burner featured in these models is made of brushed stainless steel, white powdercoated steel and is shielded by an optic white glass surround of 8mm thickness.