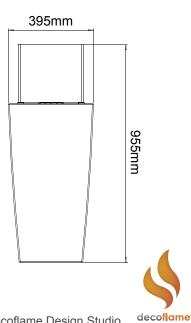

# Nice Tower

Nice is an all new series of bioethanol fires from Decoflame.

As a first of all decoflame® models, the Nice series offers great versatility in use as either a free-standing fire column or a mobile table top fire: The burner is simply lifted out of the vase and can then be placed anywhere. Nice is designed to add the cosiness and wild romantic of an open fire to long summer nights in your garden, on your terrace or in your livingroom. The decoflame® Nice Tower is available with vases of several colours in high gloss and also with a woven structure. A wheeled coaster for ease of relocation is available as option.

#### Burning duration:

One filling of bioethanol will burn 5-6 hours depending on draught and weather conditions.

Weight: 20kg Vase