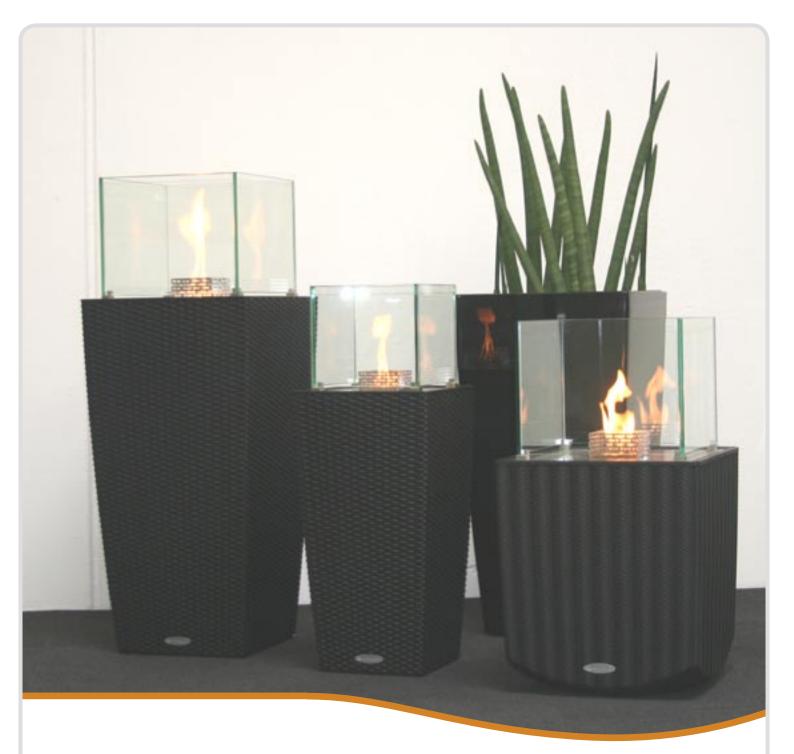

# Nice Tower

Nice is an all new series of bioethanol fires from Decoflame.

As a first of all decoflame® models, the Nice series offers great versatility in use as either a free-standing fire column or a mobile table top fire: The burner is simply lifted out of the vase and can then be placed anywhere. Nice is designed to add the cosiness and wild romantic of an open fire to long summer nights in your garden, on your terrace or in your livingroom. The decoflame® Nice Tower is available with vases of several colours in high gloss and also with a woven structure. A wheeled coaster for ease of relocation is available as option.

## **Finishes**

Black high-gloss

Charcoal metallic

Silver metallic

White high-gloss

Espresso metallic

Cottage silver

Cottage Black