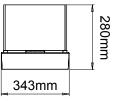

#### Burning duration:

One filling of bioethanol will burn 5-6 hours depending on draught and weather conditions.

Weight: 20kg Vase