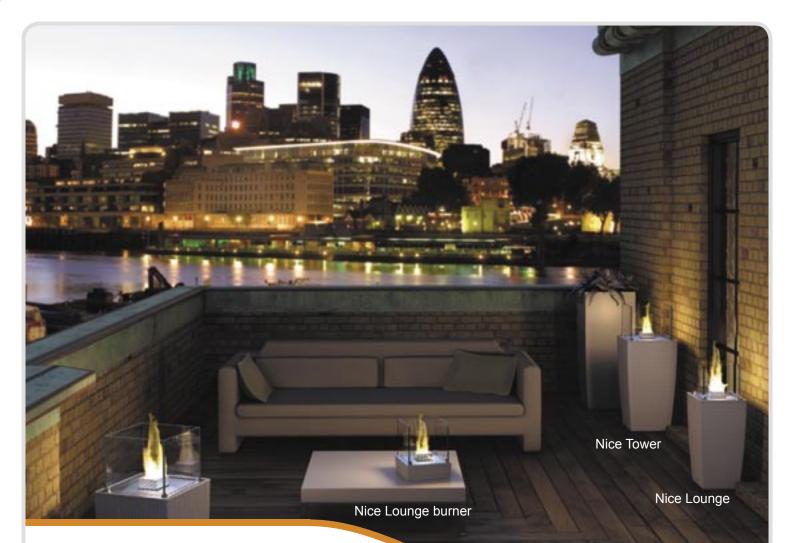

# Nice Tower

Nice is an all new series of bioethanol fires from Decoflame.

As a first of all decoflame® models, the Nice series offers great versatility in use as either a free-standing fire column or a mobile table top fire: The burner is simply lifted out of the vase and can then be placed anywhere. Nice is designed to add the cosiness and wild romantic of an open fire to long summer nights in your garden, on your terrace or in your livingroom. The decoflame® Nice Tower is available with vases of several colours in high gloss and also with a woven structure. A wheeled coaster for ease of relocation is available as option.

The decoflame® Square burner featured in these models is made of brushed stainless steel and is shielded by an optic white, tempered glass surround of 8mm thickness.