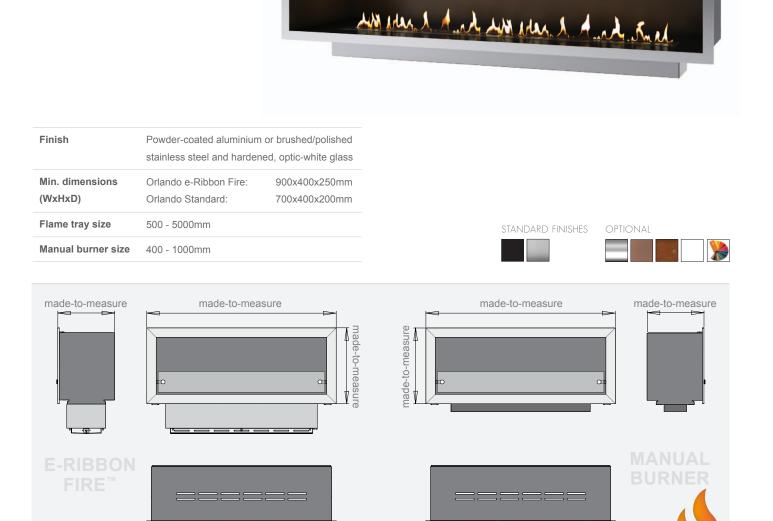

## 

The decoflame<sup>®</sup> Orlando<sup>™</sup> is a made to measure built-in bioethanol fireplace which features a 50mm wide frame. On request, the frame can be wider than 50mm and made in almost every choice of metal.

It is available in various layouts: open to the front only – open to the front and back – open to the front and back and one side – open to the front and both sides. Optional glass shields are available for an accomplished look.

The Orlando<sup>™</sup> is offered with either one or several manual decoflame<sup>®</sup> burners on which the flame intensity is steplessly adjustable or with the patented decoflame<sup>®</sup> e-Ribbon Fire<sup>™</sup> featuring CEVB Technology.