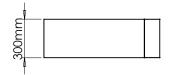

range of free-standing bioethanol fireplace models.

This elegant fireplace can be placed as a stand-alone fire feature – allowing a view of the flames from both sides – or optional alongside a wall when one side is covered by a polished or brushed stainless steel plate.

The fully adjustable patented **decoflame**® burner is shielded by tempered glass of 6mm thickness.

# **Specifications**

Materials:

Steel, stainless steel, tempered glass.

### Finish:

Powder-coated steel and brushed stainless steel.

Heat efficiency: Approx. 2.7 kW

#### Burner volume:

2.5 litres of bioethanol. Use only bioethanol for **decoflame®** fireplaces.

## Burning duration:

One filling of bioethanol will burn 4 - 8 hours depending on the set flame intensity and air flow.

# Dimensions:

Weight:

50 kg