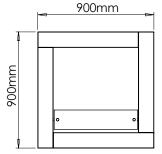

** range of free-standing bioethanol fireplace models.

This elegant fireplace can be placed as a stand-alone fire feature – allowing a view of the flames from both sides – or optional alongside a wall when one side is covered by a polished or brushed stainless steel plate.

The fully adjustable patented **decoflame**® burner is shielded by tempered glass of 6mm thickness.

# **Specifications**

Materials:

Steel, stainless steel, tempered glass.

### Finish:

Powder-coated steel and brushed stainless steel.

Heat efficiency: Approx. 2.7 kW

#### Burner volume:

2.5 litres of bioethanol. Use only bioethanol for **decoflame®** fireplaces.

## Burning duration:

One filling of bioethanol will burn 4 - 8 hours depending on the set flame intensity and air flow.

# Dimensions:

Weight:

50 kg