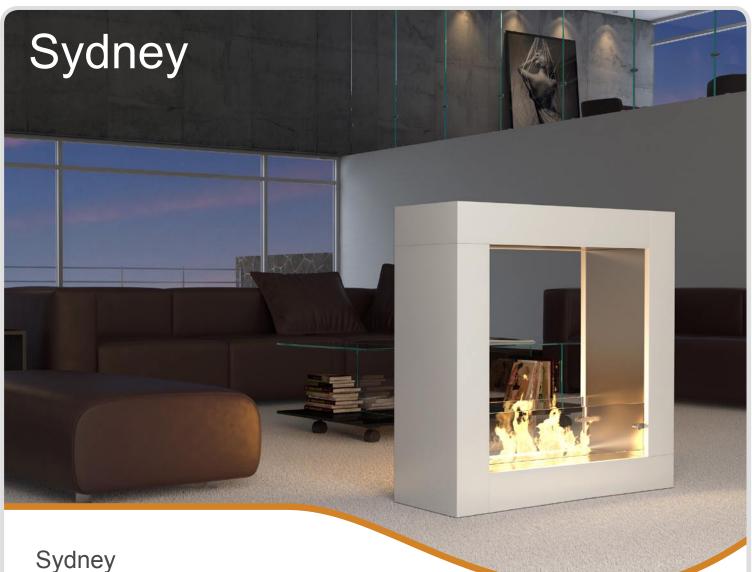

Syuney

**decoflame®** Sydney was introduced in spring 2011 as the latest member of the **decoflame®** range of free-standing bioethanol fireplace models.

This elegant fireplace can be placed as a stand-alone fire feature – allowing a view of the flames from both sides – or optional alongside a wall when one side is covered by a polished or brushed stainless steel plate.

The fully adjustable patented **decoflame**® burner is shielded by tempered glass of 6mm thickness.