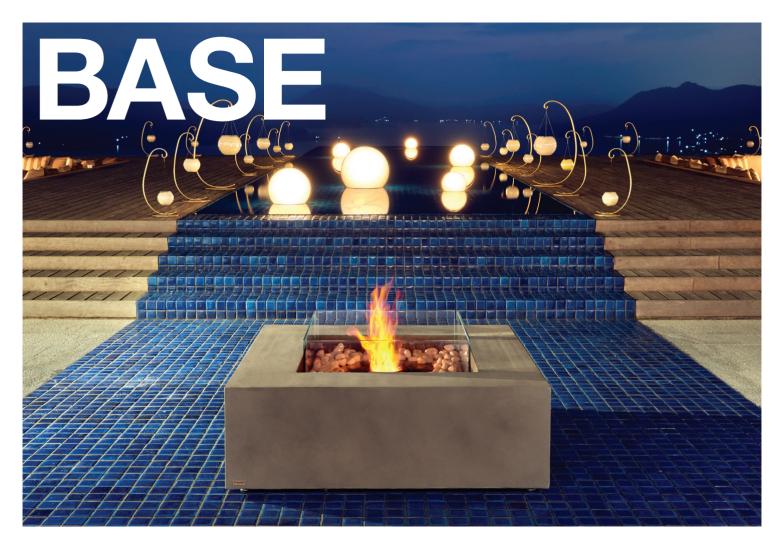

Make Base your centre for relaxation and entertainment. This multi-function table gives you the best of both worlds – a coffee table and fire pit combined. Made from lightweight concrete composite and accented with your chosen decorative material, this contemporary classic firepit fits in seamlessly with a variety of outdoor decors. Fitted with EcoSmart's AB8 burner, Base is fuelled by clean burning e-NRG bioethanol and will provide over eight hours of warmth, ambience, along with a mesmerising flame.

## Smooth, Sleek Finish

Handcrafted to ensure a smooth and consistent finish, this sizeable firepit is designed to complement a variety of decors.

### Stand the Test of Time

Concrete composite construction results in a sophisticated, lightweight and durable outdoor fireplace.

#### **Natural Materials**

Includes durable polished composite concrete surround, EcoSmart's 304-grade stainless steel burners, and Lava Rock as decorative media.

| MODEL | MATERIALS                                        | COMPATIBLE<br>BURNER | VOLUME<br>CAPACITY        | HEATS<br>ON AVERAGE                       | APPROX.<br>BURN TIME | ACCESSORIES AVAILABLE                                                              |
|-------|--------------------------------------------------|----------------------|---------------------------|-------------------------------------------|----------------------|------------------------------------------------------------------------------------|
| Base  | Concrete Composite,<br>Stainless Steel Grade 304 | AB8                  | 8 Litres<br>[2.1 Gallons] | Over 60m² [645.8ft²]<br>When used indoors | 7 - 11 hours         | Fire Screen, Protective Cover, Decorative<br>Media, Grid Side Table, Station Stool |