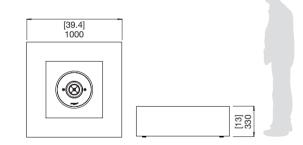

#### **Natural Materials**

Includes durable polished composite concrete surround, EcoSmart's 304-grade stainless steel burners, and Lava Rock as decorative media.

| MODEL | MATERIALS                                        | COMPATIBLE<br>BURNER | VOLUME<br>CAPACITY        | HEATS<br>ON AVERAGE                       | APPROX.<br>BURN TIME | ACCESSORIES AVAILABLE                                                              |
|-------|--------------------------------------------------|----------------------|---------------------------|-------------------------------------------|----------------------|------------------------------------------------------------------------------------|
| Base  | Concrete Composite,<br>Stainless Steel Grade 304 | AB8                  | 8 Litres<br>[2.1 Gallons] | Over 60m² [645.8ft²]<br>When used indoors | 7 - 11 hours         | Fire Screen, Protective Cover, Decorative<br>Media, Grid Side Table, Station Stool |